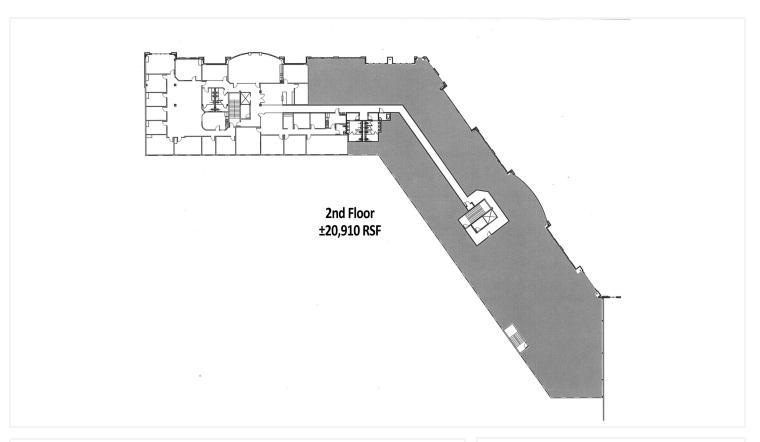

#### **OFFERING SUMMARY**

**Total Building SF:** 91,027 SF

**Office SF:** 2,800 SF- 20,000 SF

Office Lease Rate: \$25 / SF

**Lease Type:** Full Service

Market: North Oklahoma

City

**Submarket:** Memorial Corridor